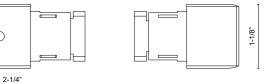

## SPECIFICATION DETAILS

| Fixture Dimensions | INSTALL DIMENSION - L3-1/8" x W1-1/8" x H7/8";<br>TOTAL DIMENSION - L2-1/4" x W1-1/8" x H1-7/8" |
|--------------------|-------------------------------------------------------------------------------------------------|
| Voltage            | 48V DC                                                                                          |
| Location           | Dry                                                                                             |