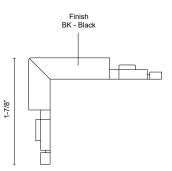

## SPECIFICATION DETAILS

| Fixture Dimensions | INSTALL DIMENSION - L3-1/8" x W1-1/8" x H7/8";<br>TOTAL DIMENSION - L2-1/4" x W1-1/8" x H1-7/8" |
|--------------------|-------------------------------------------------------------------------------------------------|
| Voltage            | 48V DC                                                                                          |
| Location           | Dry                                                                                             |